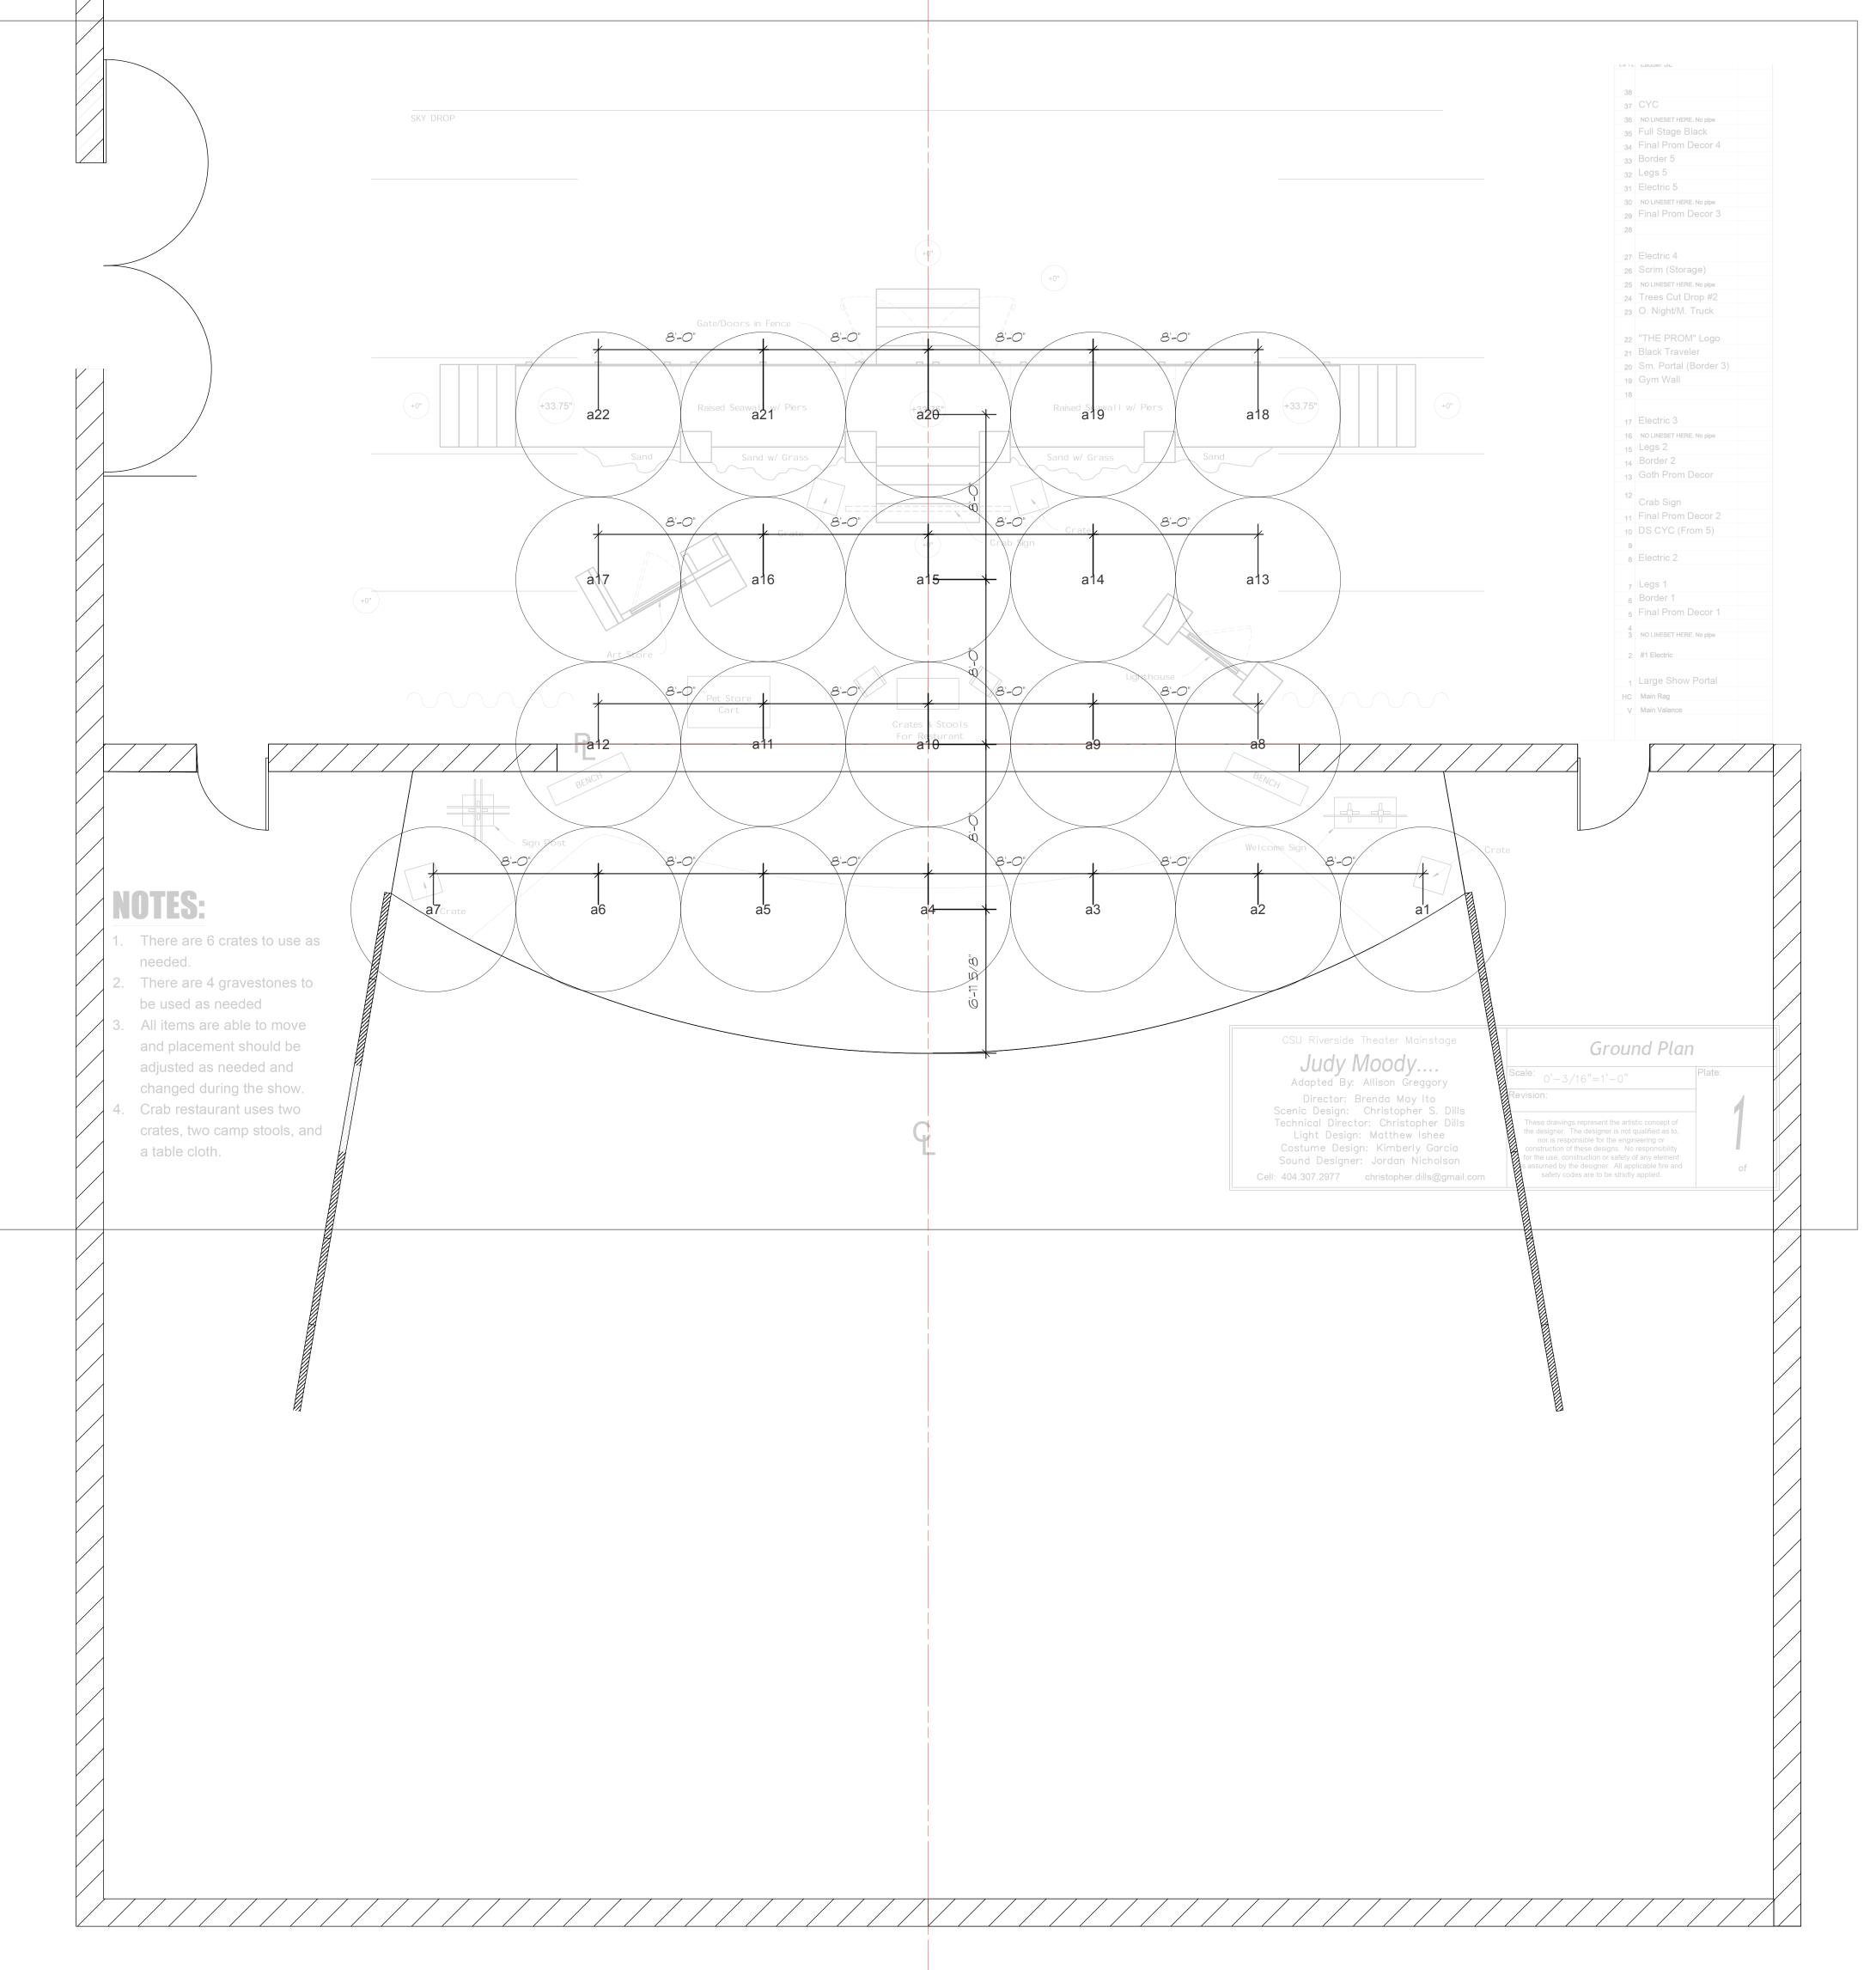

## <u>VECTORWORKS EDUCATIONAL VERSION</u>

| Symbol Key                                                                                                                                                                                                            |                                                                                                                                                                                                                                                       |                                                                                       |                                                                                                                            | Legend                     | Notes Block                                                                                                                                                                                                                                                                                                                                                | Appreviation Key                                                                                                           |                                                                                                       |
|-----------------------------------------------------------------------------------------------------------------------------------------------------------------------------------------------------------------------|-------------------------------------------------------------------------------------------------------------------------------------------------------------------------------------------------------------------------------------------------------|---------------------------------------------------------------------------------------|----------------------------------------------------------------------------------------------------------------------------|----------------------------|------------------------------------------------------------------------------------------------------------------------------------------------------------------------------------------------------------------------------------------------------------------------------------------------------------------------------------------------------------|----------------------------------------------------------------------------------------------------------------------------|-------------------------------------------------------------------------------------------------------|
| ETC Source4 Ellipsoidal<br>Source4 10 Degree Ellipsoidal 575w<br>Baurce4 19 Degree Ellipsoidal 575w<br>Baurce4 26 Degree Ellipsoidal 575w<br>Baurce4 36 Degree Ellipsoidal 575w<br>Baurce4 50 Degree Ellipsoidal 575w | ETC Source4 PAR         Image: Source4 PAR Narrow Spot 575w         Image: Source4 PAR Very Narrow Spot 575w         Image: Source4 PAR Medium Flood 575w         Image: Source4 PAR Wide Flood 575w         Image: Source4 PAR Extra Wide Flood 575w | Moving Head Profiles<br>Martin MAC 250+ (13 addr)<br>Robe Color Spot 250 XT (20 addr) | Moving Head Beams<br>High End Studio Beam PC (16 addr)<br>High End Systems Studio Beam (16 addr)<br>Moving Mirror Profiles | Wattage Channel            | by trained personnel. Designer is not qualified to determine the<br>structural soundness of this design.<br>2) All fixtures underhung on pipe unless otherwise indicated.<br>3) All fixtures should be hung at 18" centers, from C-Clamp to C-Clan<br>unless otherwise indicated.<br>4) Hash marks on pipe indicate 18" centers unless otehrwise indicated | H/X = High Cross<br>B/L = Back Light<br>T/L = Top Light<br>T/P = Top Pattern<br>S/T = Scenic Toner<br>S/P = Scenic Pattern | GEORGIA<br>REPERTORY<br>THEATRE                                                                       |
| Source4 Zoom 25 - 50 Degree Ellipsoidal 575w<br>Source4 Jr. Zoom Ellipsoidal 575w<br>Altman Fresnel                                                                                                                   | Source4 PARNEL 575w<br>Altman PAR64                                                                                                                                                                                                                   | High End Systems Studio Spot 575 (24 addr)<br>Moving Head Washes                      | High End Systems Intellabeam (8 addr)                                                                                      | Units Yoked Out 90 Degrees | <ul> <li>Please do not scale from this drawing.</li> <li>7) Each system is on its own layer in the Vectorworks Document. Se abbreviation key.</li> <li>8) When creating load-in priorities, please note the priority given to each system according to the needs of the design:</li> </ul>                                                                 |                                                                                                                            | Presents<br>The Prom and Judy Moody and the Stink                                                     |
| 6' Fresnel 1000w<br>8' Fresnel 750w                                                                                                                                                                                   | Altman PAR64 Very Narrow Spot Altman PAR64 Narrow Spot Altman PAR64 Medium Flood                                                                                                                                                                      | High End Systems Studio Color 575 250 (16 addr)                                       |                                                                                                                            |                            | Must Have         Would Be Nice         If Possible           F/L C         Cycs F         G/X C         S/T C           F/L W         T/L W         G/X W         S/T W           H/X SL I/P C         S/T M         H/S SL           H/X SR I/P W         S/P M         H/S SR                                                                           | W = Warm<br>M = Moving<br>S = Scroller                                                                                     | Directed by: Amy Mutarelli<br>Lighting Designer: Matthew Ishee<br>Master Electrician: Caleb Honeycutt |
|                                                                                                                                                                                                                       | Altman PAR64 Wide Fload                                                                                                                                                                                                                               | 7                                                                                     | VECTORWORKS                                                                                                                |                            | B/L Shins All<br>T/L C Mids All<br>Evides All C C SION                                                                                                                                                                                                                                                                                                     | U = Upper<br>F = Floor                                                                                                     | Scale: 1/4":1" Drawn: 4/22/2023 Updated: 5/20/2023                                                    |